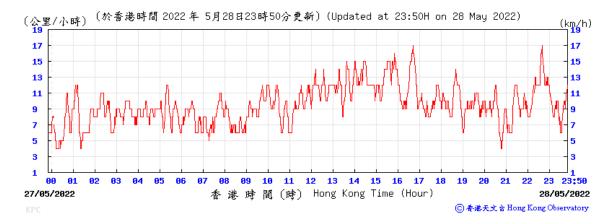

|  |  |



## Wind Speed recorded at King's Park Meteorological Station on 5 May 2022



## Wind Speed recorded at King's Park Meteorological Station on 6 May 2022



### Wind Speed recorded at King's Park Meteorological Station on 11 May 2022



## Wind Speed recorded at King's Park Meteorological Station on 12 May 2022



## Wind Speed recorded at King's Park Meteorological Station on 17 May 2022



### Wind Speed recorded at King's Park Meteorological Station on 18 May 2022



## Wind Speed recorded at King's Park Meteorological Station on 23 May 2022



## Wind Speed recorded at King's Park Meteorological Station on 24 May 2022



### Wind Speed recorded at King's Park Meteorological Station on 27 May 2022



## Wind Speed recorded at King's Park Meteorological Station on 28 May 2022



## Wind Direction recorded at King's Park Meteorological Station on 5 May 2022



## Wind Direction recorded at King's Park Meteorological Station on 6 May 2022



## Wind Direction recorded at King's Park Meteorological Station on 11 May 2022



## Wind Direction recorded at King's Park Meteorological Station on 12 May 2022



## Wind Direction recorded at King's Park Meteorological Station on 17 May 2022



## Wind Direction recorded at King's Park Meteorological Station on 18 May 2022



## Wind Direction recorded at King's Park Meteorological Station on 23 May 2022



## Wind Direction recorded at King's Park Meteorological Station on 24 May 2022



## Wind Direction recorded at King's Park Meteorological Station on 27 May 2022



## Wind Direction recorded at King's Park Meteorologi