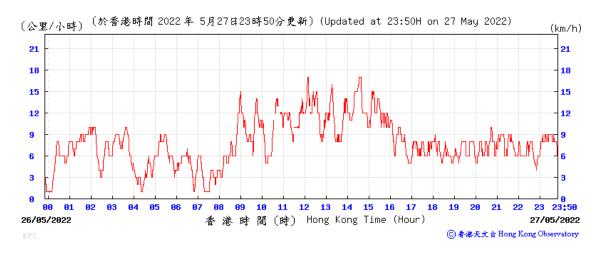

|        |         |                 |                |         |  |  |  |  |  |



## Wind Speed recorded at King's Park Meteorological Station on 5 May 2022



## Wind Speed recorded at King's Park Meteorological Station on 6 May 2022



### Wind Speed recorded at King's Park Meteorological Station on 11 May 2022



## Wind Speed recorded at King's Park Meteorological Station on 12 May 2022



## Wind Speed recorded at King's Park Meteorological Station on 17 May 2022



### Wind Speed recorded at King's Park Meteorological Station on 18 May 2022



## Wind Speed recorded at King's Park Meteorological Station on 23 May 2022



## Wind Speed recorded at King's Park Meteorological Station on 24 May 2022



### Wind Speed recorded at King's Park Meteorological Station on 27 May 2022



## Wind Speed recorded at King's Park Meteorological Station on 28 May 2022



## Wind Direction recorded at King's Park Meteorological Station on 5 May 2022



## Wind Direction recorded at King's Park Meteorological Station on 6 May 2022



## Wind Direction recorded at King's Park Meteorological Station on 11 May 2022



## Wind Direction recorded at King's Park Meteorological Station on 12 May 2022



## Wind Direction recorded at King's Park Meteorological Station on 17 May 2022



## Wind Direction recorded at King's Park Meteorological Station on 18 May 2022



## Wind Direction recorded at King's Park Meteorological Station on 23 May 2022



## Wind Direction recorded at King's Park Meteorological Station on 24 May 2022



## Wind Direction recorded at King's Park Meteorological