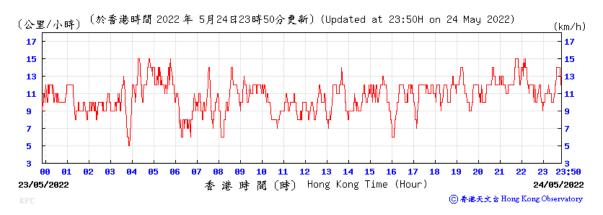

| Min                                         |            | 12         |        |         |                 |                |         |  |  |  |  |  |



## Wind Speed recorded at King's Park Meteorological Station on 5 May 2022



## Wind Speed recorded at King's Park Meteorological Station on 6 May 2022



### Wind Speed recorded at King's Park Meteorological Station on 11 May 2022



## Wind Speed recorded at King's Park Meteorological Station on 12 May 2022



## Wind Speed recorded at King's Park Meteorological Station on 17 May 2022



### Wind Speed recorded at King's Park Meteorological Station on 18 May 2022



## Wind Speed recorded at King's Park Meteorological Station on 23 May 2022



## Wind Speed recorded at King's Park Meteorological Station on 24 May 2022



### Wind Speed recorded at King's Park Meteorological Station on 27 May 2022



## Wind Speed recorded at King's Park Meteorological Station on 28 May 2022



## Wind Direction recorded at King's Park Meteorological Station on 5 May 2022



## Wind Direction recorded at King's Park Meteorological Station on 6 May 2022



## Wind Direction recorded at King's Park Meteorological Station on 11 May 2022



## Wind Direction recorded at King's Park Meteorological Station on 12 May 2022



## Wind Direction recorded at King's Park Meteorological Station on 17 May 2022



## Wind Direction recorded at King's Park Meteorological Station on 18 May 2022



## Wind Direction recorded at King's Park Meteorological Station on 23 May 2022



## Wind Direction recorded at King's Park Meteorological Sta