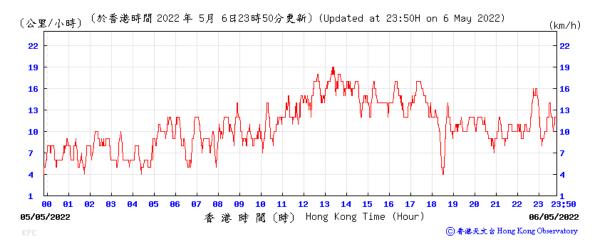

| 54         | 45         | 48     | 49      |                 |                | Cloudy  |  |  |  |  |  |
|                    | Average                                     |            | 58         |        |         |                 |                |         |  |  |  |  |  |
|                    | <b>Max</b> 90                               |            |            |        |         |                 |                |         |  |  |  |  |  |
|                    | Min                                         |            | 12         |        |         |                 |                |         |  |  |  |  |  |



## Wind Speed recorded at King's Park Meteorological Station on 5 May 2022



## Wind Speed recorded at King's Park Meteorological Station on 6 May 2022



### Wind Speed recorded at King's Park Meteorological Station on 11 May 2022



## Wind Speed recorded at King's Park Meteorological Station on 12 May 2022



## Wind Speed recorded at King's Park Meteorological Station on 17 May 2022



### Wind Speed recorded at King's Park Meteorological Station on 18 May 2022



## Wind Speed recorded at King's Park Meteorological Station on 23 May 2022



## Wind Speed recorded at King's Park Meteorological Station on 24 May 2022



### Wind Speed recorded at King's Park Meteorological Station on 27 May 2022



## Wind Speed recorded at King's Park Meteorological Station on 28 May 2022



## Wind Direction recorded at King's Park Meteorological Station on 5 May 2022



## Wind Direction recorded at King's Park Meteorological Station on 6 May 2022