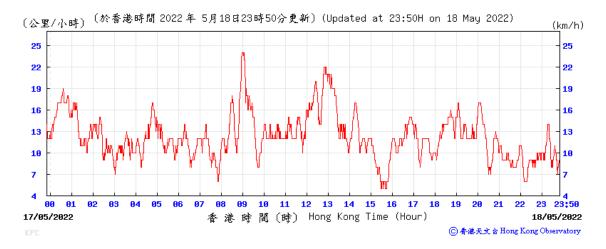

<b>Max</b> 90                               |            |            |        |         |                 |                |         |  |  |  |  |  |
|                    | Min                                         |            | 12         |        |         |                 |                |         |  |  |  |  |  |



## Wind Speed recorded at King's Park Meteorological Station on 5 May 2022



## Wind Speed recorded at King's Park Meteorological Station on 6 May 2022



### Wind Speed recorded at King's Park Meteorological Station on 11 May 2022



## Wind Speed recorded at King's Park Meteorological Station on 12 May 2022



## Wind Speed recorded at King's Park Meteorological Station on 17 May 2022



### Wind Speed recorded at King's Park Meteorological Station on 18 May 2022



## Wind Speed recorded at King's Park Meteorological Station on 23 May 2022



## Wind Speed recorded at King's Park Meteorological Station on 24 May 2022



### Wind Speed recorded at King's Park Meteorological Station on 27 May 2022



## Wind Speed recorded at King's Park Meteorological Station on 28 May 2022



## Wind Direction recorded at King's Park Meteorological Station on 5 May 2022



## Wind Direction recorded at King's Park Meteorological Station on 6 May 2022



## Wind Direction recorded at King's Park Meteorological Station on 11 May 2022



## Wind Direction recorded at King's Park Meteorological Station on 12 May 2022



## Wind Direction recorded at King's Park Meteorological Station on 17 May 2022



## Wind Direction recorded at King's Park Meteorological Station on