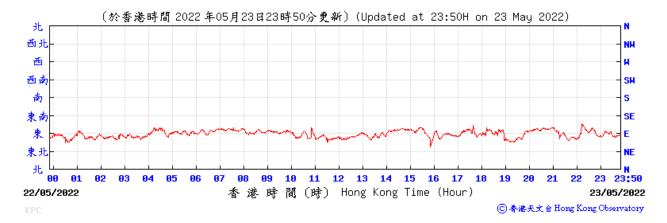

ecorded at King's Park Meteorological Station on 24 May 2022



### Wind Speed recorded at King's Park Meteorological Station on 27 May 2022



## Wind Speed recorded at King's Park Meteorological Station on 28 May 2022



## Wind Direction recorded at King's Park Meteorological Station on 5 May 2022



## Wind Direction recorded at King's Park Meteorological Station on 6 May 2022



## Wind Direction recorded at King's Park Meteorological Station on 11 May 2022



## Wind Direction recorded at King's Park Meteorological Station on 12 May 2022



## Wind Direction recorded at King's Park Meteorological Station on 17 May 2022



## Wind Direction recorded at King's Park Meteorological Station on 18 May 2022



## Wind Direction recorded at King's Park Meteorological Station on 23 May 2022



## Wind Direction recorded at King's Park Meteorological Station on 24 May 2022



## Wind Direction recorded at King's Park Meteorological Station on 27 May 2022



## Wind Direction recorded at King's Park Meteorological Station on 28 May 2022