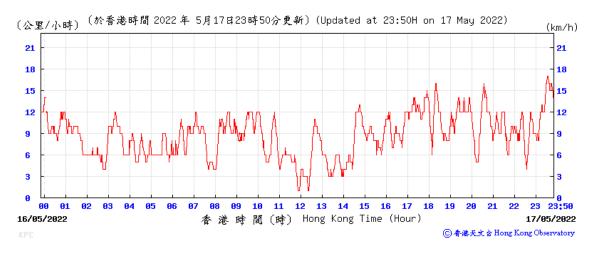

|                |         |  |  |  |  |  |
|                    | <b>Max</b> 90                               |            |            |        |         |                 |                |         |  |  |  |  |  |
|                    | Min                                         |            | 12         |        |         |                 |                |         |  |  |  |  |  |



## Wind Speed recorded at King's Park Meteorological Station on 5 May 2022



## Wind Speed recorded at King's Park Meteorological Station on 6 May 2022



### Wind Speed recorded at King's Park Meteorological Station on 11 May 2022



## Wind Speed recorded at King's Park Meteorological Station on 12 May 2022



## Wind Speed recorded at King's Park Meteorological Station on 17 May 2022



### Wind Speed recorded at King's Park Meteorological Station on 18 May 2022



## Wind Speed recorded at King's Park Meteorological Station on 23 May 2022



## Wind Speed recorded at King's Park Meteorological Station on 24 May 2022



### Wind Speed recorded at King's Park Meteorological Station on 27 May 2022



## Wind Speed recorded at King's Park Meteorological Station on 28 May 2022



## Wind Direction recorded at King's Park Meteorological Station on 5 May 2022



## Wind Direction recorded at King's Park Meteorological Station on 6 May 2022



## Wind Direction recorded at King's Park Meteorological Station on 11 May 2022



## Wind Direction recorded at King's Park Meteorological Station on 12 May 2022



## Wind Direction recorded at King's Park Meteorological Station on 17