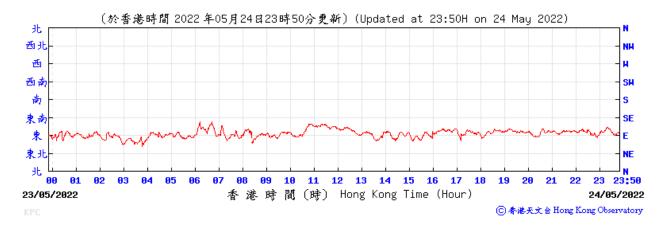

rded at King's Park Meteorological Station on 27 May 2022



## Wind Speed recorded at King's Park Meteorological Station on 28 May 2022



## Wind Direction recorded at King's Park Meteorological Station on 5 May 2022



## Wind Direction recorded at King's Park Meteorological Station on 6 May 2022



## Wind Direction recorded at King's Park Meteorological Station on 11 May 2022



## Wind Direction recorded at King's Park Meteorological Station on 12 May 2022



## Wind Direction recorded at King's Park Meteorological Station on 17 May 2022



## Wind Direction recorded at King's Park Meteorological Station on 18 May 2022



## Wind Direction recorded at King's Park Meteorological Station on 23 May 2022



## Wind Direction recorded at King's Park Meteorological Station on 24 May 2022



## Wind Direction recorded at King's Park Meteorological Station on 27 May 2022



## Wind Direction recorded at King's Park Meteorological Station on 28 May 2022