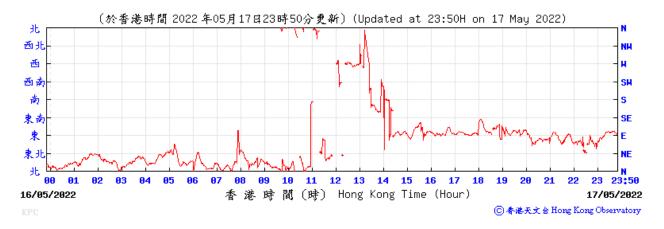

Speed recorded at King's Park Meteorological Station on 18 May 2022



## Wind Speed recorded at King's Park Meteorological Station on 23 May 2022



## Wind Speed recorded at King's Park Meteorological Station on 24 May 2022



### Wind Speed recorded at King's Park Meteorological Station on 27 May 2022



## Wind Speed recorded at King's Park Meteorological Station on 28 May 2022



## Wind Direction recorded at King's Park Meteorological Station on 5 May 2022



## Wind Direction recorded at King's Park Meteorological Station on 6 May 2022



## Wind Direction recorded at King's Park Meteorological Station on 11 May 2022



## Wind Direction recorded at King's Park Meteorological Station on 12 May 2022



## Wind Direction recorded at King's Park Meteorological Station on 17 May 2022



## Wind Direction recorded at King's Park Meteorological Station on 18 May 2022



## Wind Direction recorded at King's Park Meteorological Station on 23 May 2022



## Wind Direction recorded at King's Park Meteorological Station on 24 May 2022



## Wind Direction recorded at King's Park Meteorological Station on 27 May 2022



## Wind Direction recorded at King's Park Meteorological Station on 28 May 2022