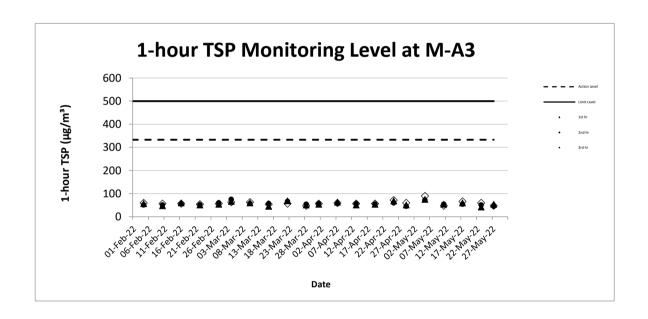

## 1-hour TSP Monitoring Result for Contract No. HY/2018/08 Central Kowloon Route – Central Tunnel

M-A3 - SKH Tsoi Kung Po Secondary School

|                    | m 7.0 Otto 1001 Kang 10 0000 haar y control |            |            |        |         |                 |                |         |  |  |  |  |  |
|--------------------|---------------------------------------------|------------|------------|--------|---------|-----------------|----------------|---------|--|--|--|--|--|
| 1-hour TSP (μg/m³) |                                             |            |            |        |         |                 |                |         |  |  |  |  |  |
| Data               | Ctout Time                                  | 4 04 10 11 | On al la m | 2-4 6- | Average | Action<br>Level | Limit<br>Level | Weether |  |  |  |  |  |
| Date               | Start Time                                  | 1st hr     | 2nd hr     | 3rd hr | Average | Level           | Level          | Weather |  |  |  |  |  |
| 05-May-22          | 09:45                                       | 75         | 72         | 90     | 79      |                 | 500            | Cloudy  |  |  |  |  |  |
| 11-May-22          | 10:11                                       | 54         | 54         | 48     | 52      |                 |                | Cloudy  |  |  |  |  |  |
| 17-May-22          | 13:14                                       | 60         | 54         | 66     | 60      | 333             |                | Fine    |  |  |  |  |  |
| 23-May-22          | 13:27                                       | 42         | 51         | 60     | 51      |                 |                | Cloudy  |  |  |  |  |  |
| 27-May-22          | 13:00                                       | 54         | 45         | 48     | 49      |                 |                | Cloudy  |  |  |  |  |  |
|                    | Average                                     |            | 58         |        |         |                 |                |         |  |  |  |  |  |
|                    | <b>Max</b> 90                               |            |            |        |         |                 |                |         |  |  |  |  |  |
|                    | Min                                         |            | 12         |        |         |                 |                |         |  |  |  |  |  |