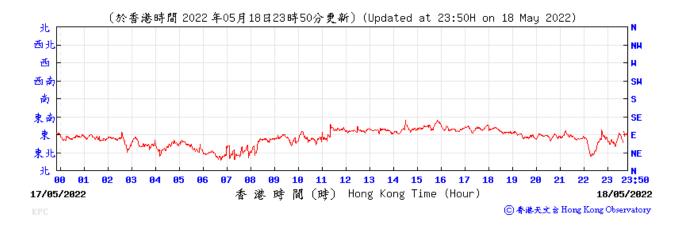

ed recorded at King's Park Meteorological Station on 23 May 2022



## Wind Speed recorded at King's Park Meteorological Station on 24 May 2022



### Wind Speed recorded at King's Park Meteorological Station on 27 May 2022



## Wind Speed recorded at King's Park Meteorological Station on 28 May 2022



## Wind Direction recorded at King's Park Meteorological Station on 5 May 2022



## Wind Direction recorded at King's Park Meteorological Station on 6 May 2022



## Wind Direction recorded at King's Park Meteorological Station on 11 May 2022



## Wind Direction recorded at King's Park Meteorological Station on 12 May 2022



## Wind Direction recorded at King's Park Meteorological Station on 17 May 2022



## Wind Direction recorded at King's Park Meteorological Station on 18 May 2022



## Wind Direction recorded at King's Park Meteorological Station on 23 May 2022



## Wind Direction recorded at King's Park Meteorological Station on 24 May 2022



## Wind Direction recorded at King's Park Meteorological Station on 27 May 2022



## Wind Direction recorded at King's Park Meteorological Station on 28 May 2022