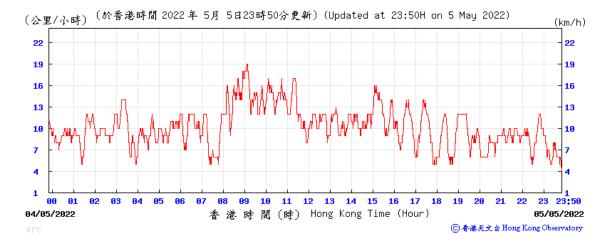

Cloudy  |  |  |  |  |  |
| 27-May-22          | 13:00                                       | 54         | 45         | 48     | 49      |                 |                | Cloudy  |  |  |  |  |  |
|                    | Average                                     |            | 58         |        |         |                 |                |         |  |  |  |  |  |
|                    | <b>Max</b> 90                               |            |            |        |         |                 |                |         |  |  |  |  |  |
|                    | Min                                         |            | 12         |        |         |                 |                |         |  |  |  |  |  |



## Wind Speed recorded at King's Park Meteorological Station on 5 May 2022



## Wind Speed recorded at King's Park Meteorological Station on 6 May 2022



### Wind Speed recorded at King's Park Meteorological Station on 11 May 2022



## Wind Speed recorded at King's Park Meteorological Station on 12 May 2022



## Wind Speed recorded at King's Park Meteorological Station on 17 May 2022



### Wind Speed recorded at King's Park Meteorological Station on 18 May 2022



## Wind Speed recorded at King's Park Meteorological Station on 23 May 2022



## Wind Speed recorded at King's Park Meteorological Station on 24 May 2022



### Wind Speed recorded at King's Park Meteorological Station on 27 May 2022



## Wind Speed recorded at King's Park Meteorological Station on 28 May 2022



## Wind Direction recorded at King's Park Meteorological Station on 5 May 2022



##