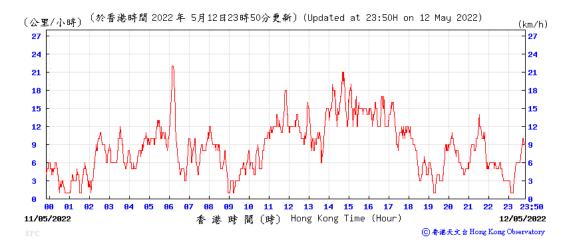

|            | 58         |        |         |                 |                |         |  |  |  |  |  |
|                    | <b>Max</b> 90                               |            |            |        |         |                 |                |         |  |  |  |  |  |
|                    | Min                                         |            | 12         |        |         |                 |                |         |  |  |  |  |  |



## Wind Speed recorded at King's Park Meteorological Station on 5 May 2022



## Wind Speed recorded at King's Park Meteorological Station on 6 May 2022



### Wind Speed recorded at King's Park Meteorological Station on 11 May 2022



## Wind Speed recorded at King's Park Meteorological Station on 12 May 2022



## Wind Speed recorded at King's Park Meteorological Station on 17 May 2022



### Wind Speed recorded at King's Park Meteorological Station on 18 May 2022



## Wind Speed recorded at King's Park Meteorological Station on 23 May 2022



## Wind Speed recorded at King's Park Meteorological Station on 24 May 2022



### Wind Speed recorded at King's Park Meteorological Station on 27 May 2022



## Wind Speed recorded at King's Park Meteorological Station on 28 May 2022



## Wind Direction recorded at King's Park Meteorological Station on 5 May 2022



## Wind Direction recorded at King's Park Meteorological Station on 6 May 2022



## Wind Direction recorded at King's Park Meteorological Station on 11 May 2022



## Wind Direction recorded at King's Park Meteorological Station on 12 May