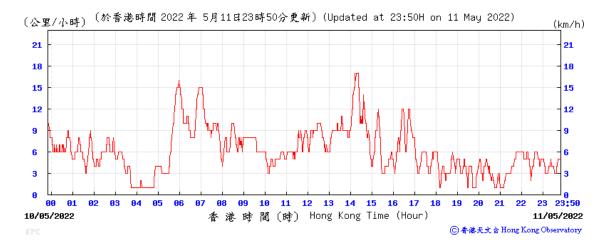

| Cloudy  |  |  |  |  |  |
|                    | Average                                     |            | 58         |        |         |                 |                |         |  |  |  |  |  |
|                    | <b>Max</b> 90                               |            |            |        |         |                 |                |         |  |  |  |  |  |
|                    | Min                                         |            | 12         |        |         |                 |                |         |  |  |  |  |  |



## Wind Speed recorded at King's Park Meteorological Station on 5 May 2022



## Wind Speed recorded at King's Park Meteorological Station on 6 May 2022



### Wind Speed recorded at King's Park Meteorological Station on 11 May 2022



## Wind Speed recorded at King's Park Meteorological Station on 12 May 2022



## Wind Speed recorded at King's Park Meteorological Station on 17 May 2022



### Wind Speed recorded at King's Park Meteorological Station on 18 May 2022



## Wind Speed recorded at King's Park Meteorological Station on 23 May 2022



## Wind Speed recorded at King's Park Meteorological Station on 24 May 2022



### Wind Speed recorded at King's Park Meteorological Station on 27 May 2022



## Wind Speed recorded at King's Park Meteorological Station on 28 May 2022



## Wind Direction recorded at King's Park Meteorological Station on 5 May 2022



## Wind Direction recorded at King's Park Meteorological Station on 6 May 2022



## Wind Direction recorded at King's Park Meteorological Station on 11 May 2022