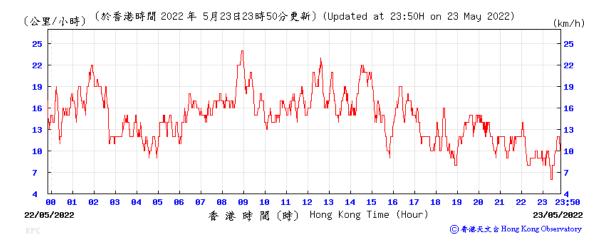

|         |                 |                |         |  |  |  |  |  |
|                    | Min                                         |            | 12         |        |         |                 |                |         |  |  |  |  |  |



## Wind Speed recorded at King's Park Meteorological Station on 5 May 2022



## Wind Speed recorded at King's Park Meteorological Station on 6 May 2022



### Wind Speed recorded at King's Park Meteorological Station on 11 May 2022



## Wind Speed recorded at King's Park Meteorological Station on 12 May 2022



## Wind Speed recorded at King's Park Meteorological Station on 17 May 2022



### Wind Speed recorded at King's Park Meteorological Station on 18 May 2022



## Wind Speed recorded at King's Park Meteorological Station on 23 May 2022



## Wind Speed recorded at King's Park Meteorological Station on 24 May 2022



### Wind Speed recorded at King's Park Meteorological Station on 27 May 2022



## Wind Speed recorded at King's Park Meteorological Station on 28 May 2022



## Wind Direction recorded at King's Park Meteorological Station on 5 May 2022



## Wind Direction recorded at King's Park Meteorological Station on 6 May 2022



## Wind Direction recorded at King's Park Meteorological Station on 11 May 2022



## Wind Direction recorded at King's Park Meteorological Station on 12 May 2022



## Wind Direction recorded at King's Park Meteorological Station on 17 May 2022



## Wind Direction recorded at King's Park Meteorological Station on 18 May 2022



## Wind Direction recorded at King's Park Meteorological Station