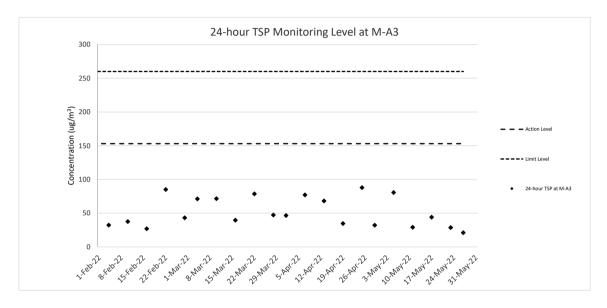

## 24-hour TSP Monitoring Result for Contract No. HY/2018/08 Central Kowloon Route – Central Tunnel

M-A3 - SKH Tsoi Kung Po Secondary School

| Start Date | Weather   | Temperatur | Atmospheric<br>Pressure,<br>Pa (mmHg) | Filter Weight (g) |        | i articulate | Sampling   | Flow Rate (m³/min.) |       | Average flow | Total<br>volume   | Conc.   | Action<br>Level | Limit Level |
|------------|-----------|------------|---------------------------------------|-------------------|--------|--------------|------------|---------------------|-------|--------------|-------------------|---------|-----------------|-------------|
|            | Condition |            |                                       | Initial           | Final  | weight (g)   | Time (hrs) | Initial             | Final | (m³/min)     | (m <sup>3</sup> ) | (ug/m³) | (ug/m³)         | (ug/m³)     |
| 5-May-22   | Cloudy    | 298.5      | 759.5                                 | 2.6577            | 2.8319 | 0.1742       | 24         | 1.50                | 1.50  | 1.50         | 2163.6            | 81      |                 |             |
| 11-May-22  | Cloudy    | 298        | 755.9                                 | 2.7788            | 2.8423 | 0.0635       | 24         | 1.52                | 1.52  | 1.52         | 2188.6            | 29      |                 |             |
| 17-May-22  | Fine      | 295.4      | 760.3                                 | 2.7533            | 2.8491 | 0.0958       | 24         | 1.51                | 1.52  | 1.51         | 2179.5            | 44      | 153             | 260         |
| 23-May-22  | Cloudy    | 297        | 755.8                                 | 2.7702            | 2.8329 | 0.0627       | 24         | 1.52                | 1.54  | 1.53         | 2202.4            | 28      |                 |             |
| 27-May-22  | Cloudy    | 300.4      | 753.3                                 | 2.7796            | 2.8248 | 0.0452       | 24         | 1.50                | 1.50  | 1.50         | 2159.8            | 21      |                 |             |
|            |           |            |                                       |                   |        | ·            | <u> </u>   |                     |       |              | Min               | 21      |                 |             |

 Min
 21

 Max
 81

 Average
 41

Note:

Underline: Exceedance of Action Level Underline and Bold: Exceedance of Limit Level